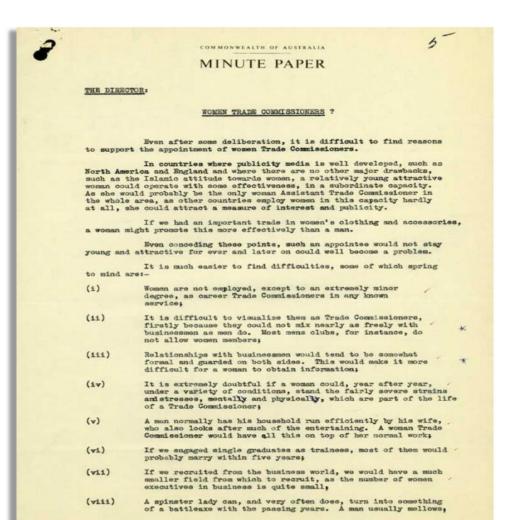

### 1963 Trade Commission Service On women Trade Commissioners

A man normally has his household run efficiently by his wife, who also looks after much of the entertaining.

A woman trade commissioner would have all this on top of her normal work.