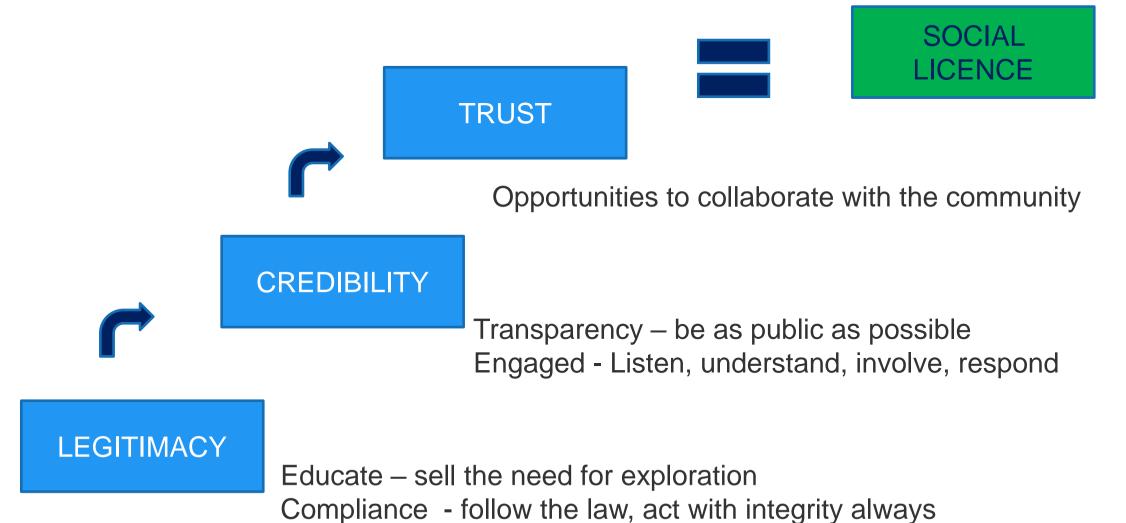

#### Through 4 key strategic objectives:

- > S Provide Strategic Advice to Government
- > T Build **Trust** with the Community
- > A Add Value to business & Industry
- R Regulate with integrity